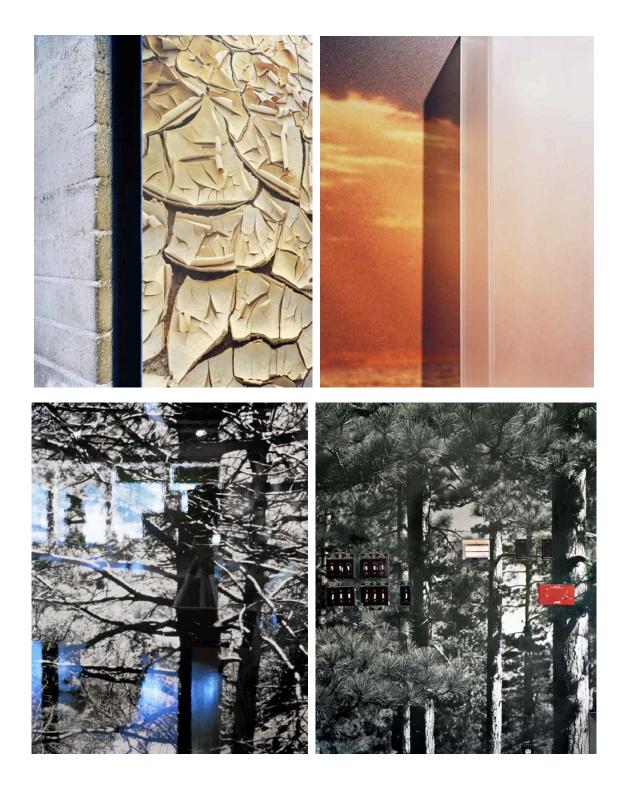

#### Anthony Lepore's 'New Wilderness' At M+B Gallery In Los Angeles 12 June 2011

Anthony Lepore's "New Wilderness" exhibition at M+B Gallery is an examination of the manufactured image of nature. Lepore shoots his images in the visitor centers of designated wilderness areas, which serve as indoor theatrical representations of the wild. The photos themselves are often of these displays, reframed through Lepore's lens and reflect the fact that the predominant way people experience nature today is through photography.