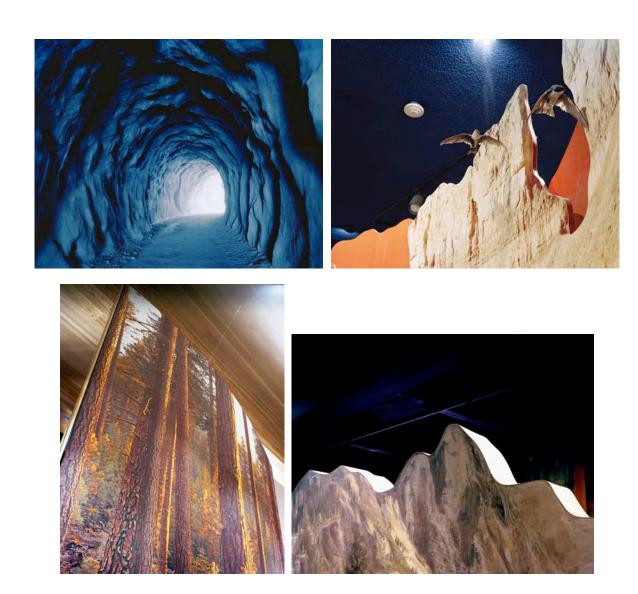

#### Anthony Lepore's 'New Wilderness' At M+B Gallery In Los Angeles 12 June 2011

Anthony Lepore's "New Wilderness" exhibition at M+B Gallery is an examination of the manufactured image of nature. Lepore shoots his images in the visitor centers of designated wilderness areas, which serve as indoor theatrical representations of the wild. The photos themselves are often of these displays, reframed through Lepore's lens and reflect the fact that the predominant way people experience nature today is through photography.